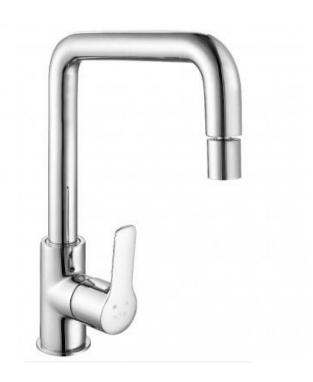

| Brand :<br>Name :                | ECA, Turkey<br>Luna Single lever Kitchen mixer               |
|----------------------------------|--------------------------------------------------------------|
| Item Code :<br>Designer :        | 102118044 STEX                                               |
| Color / Finish :<br>Dimensions : | Chrome<br>Outlet length is 175 mm<br>Outlet height is 232 mm |
| Product info:                    |                                                              |

- Product info:
- Single lever Kitchen Mixer
- Lime crushing hidden aerator
- Swivel spout
- Flow rate: 12 I/min at 3 bars 45 psi)
- Flow pressure 1~5 bars (15~70 psi)