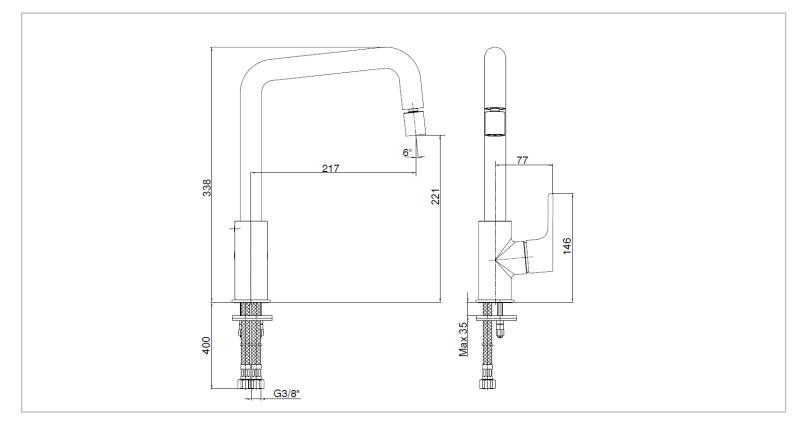

| Brand :<br>Name :                | ECA, Turkey<br>Luna Single lever Kitchen mixer               |
|----------------------------------|--------------------------------------------------------------|
| Item Code :<br>Designer :        | 102118044 STEX                                               |
| Color / Finish :<br>Dimensions : | Chrome<br>Outlet length is 175 mm<br>Outlet height is 232 mm |
| Product info:                    |                                                              |